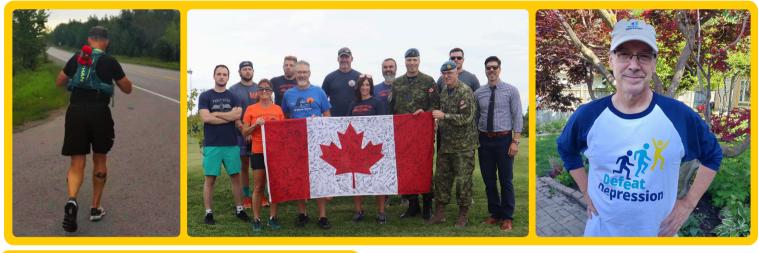

## About:

The Canal Pursuit for Mental Health began in 2015 as a 700 km run following the Trent-Severn and Rideau Canals, from Port Severn to Ottawa. For the first two years, founder Clay Williams completed the entire distance solo, averaging 90 km per day. Since then, a dedicated team of relay runners has carried the torch, continuing the movement to fight depression through action and awareness.

This year, the Canal Pursuit is evolving. Instead of one continuous relay, we're hosting a series of mini-events along the original route and beyond. These community-driven runs and walks will bring people together in new ways— supporting mental health, and keeping the conversation alive. Join us as we take meaningful steps, one event at a time.